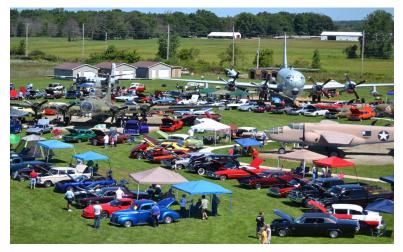

Grissom Air Museum's 26th Annual "Warbird Cruise In" Car, Truck, and Cycle Show Saturday. August 5th (Gates Open at 7:30 AM)

Entry Registration 7:30-11:00 AM Participant Judging 11:30-12:30 Awards Program Starts at 2:30 PM Air Park Closes at 4:30 PM

This event is held in our 13 acre Air Park. Your classic will be spending the day with our classics. We have 25 Military Aircraft that served this nation since 1941.

Please contact Jim at <u>574-398-1451</u>, or <u>director@grissomairmuseum.com</u>, with your questions. Proceeds from this show help to support the museum, its mission, and the many historical aircraft on display. Thank you for your support!