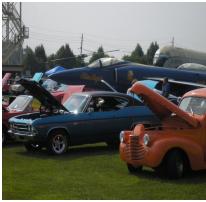

Grissom Air Museum's 26th Annual "Warbird Cruise In" Car, Truck, and Cycle Show Saturday. August 5th (Gates Open at 7:30 AM)

Entry Registration 7:30-11:00 AM Participant Judging 11:30-12:30 Awards Program Starts at 2:30 PM Air Park Closes at 4:30 PM

This event is held in our 13 acre Air Park. Your classic will be spending the day with our classics. We have 25 Military Aircraft that served this nation since 1941.

Please contact Jim at <u>574-398-1451</u>, or <u>director@grissomairmuseum.com</u>, with your questions. Proceeds from this show help to support the museum, its mission, and the many historical aircraft on display. Thank you for your support!